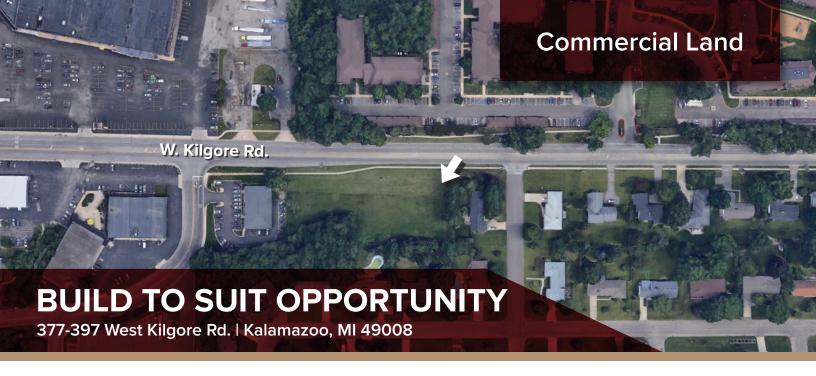

# **Property Details**

1.28-acre development site located one block east of the S. Westnedge Ave. and Kilgore Rd. intersection. This prime location is next to Meijer and across the street from Westnedge Corners Mall.

# **Property Details**

- Sale/Lease/Build to Suit Opportunities
- 1.28 Acres
- Zoned B-1 Commercial