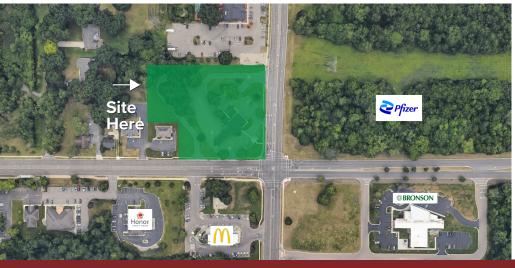

## **Property Details**

Located at the northwest corner of Centre Ave. & Portage Rd, this signalized intersection creates the northern gateway to the vibrant Lake Center District Corridor.

The 2.65 acre site offers a diverse number of redevelopment opportunities taking advantage of its close proximity to Pfizer, Stryker, and numerous other businesses and populations within the trade area.

## **Quick Facts**

- 2.65 Acres
- Corner of Centre Ave. & Portage Rd.
- Former PNC Bank Building