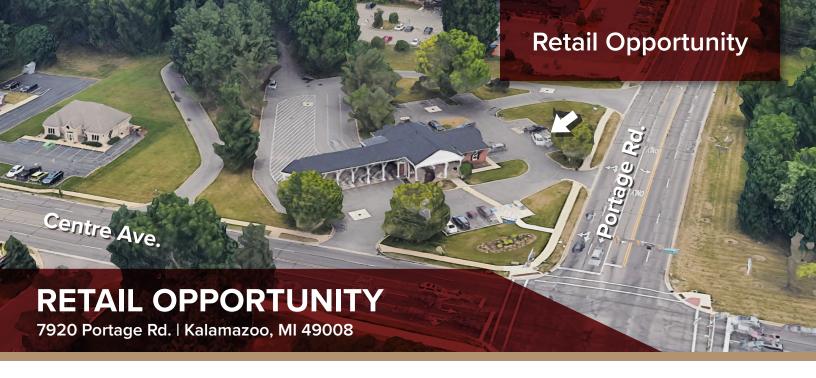

## **Property Details**

Located at the northwest corner of Centre Ave. & Portage Rd, this signalized intersection creates the northern gateway to the vibrant Lake Center District Corridor.

The 2.65 acre site offers a diverse number of redevelopment opportunities taking advantage of its close proximity to Pfizer, Stryker, and numerous other businesses and populations within the trade area.

## **Quick Facts**

- 2.65 Acres
- Corner of Centre Ave. & Portage Rd.
- Former PNC Bank Building