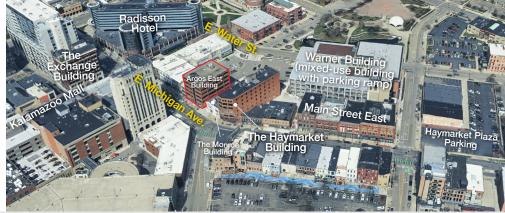

## **Property Details**

Argos East is a beautiful office building offering move-in ready suites of various sizes, configurations, and styles. Located in Downtown Kalamazoo, this building puts your business in the heart of commerce for southwest Michigan.

## Amenities

- Dedicated parking
- Accessible on-site management
- Steps away from banking, restaurants, shopping, parks, and more
- Conveniently located in downtown Kalamazoo within the heart of the business and entertainment district