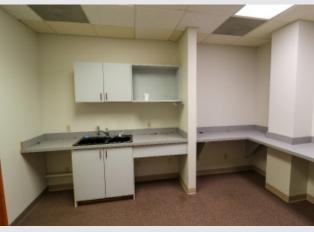

## Suite Description

- 1,257 sf
- Mid-size office featuring a reception room / lobby, two private offices, and a kitchen / storage room.
- Located on the 2nd floor, this office combines privacy with ease of access for any potential clients.