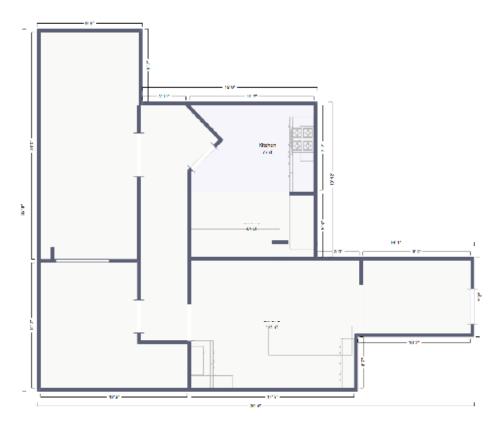

## Suite Description

- 1,257 sf
- Mid-size office featuring a reception room / lobby, two private offices, and a kitchen / storage room.
- Located on the 2nd floor, this office combines privacy with ease of access for any potential clients.