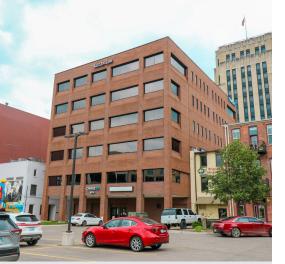

## **OFFICE FOR LEASE**

141 E. Michigan Ave. | Suite 202 | Kalamazoo, MI 49007

## **Property Details**

Argos East is a beautiful office building offering move-in ready suites of various sizes, configurations, and styles. Located in Downtown Kalamazoo, this building puts your business in the heart of commerce for southwest Michigan.

Argos East offers suites ranging from 805sf offices up to 6,700sf entire-floor options. Suites comprise of different layouts ranging from hard offices to open concepts with great views of Downtown Kalamazoo. A central elevator with a panoramic view brings clients from the ground level to the 6th floor in seconds.