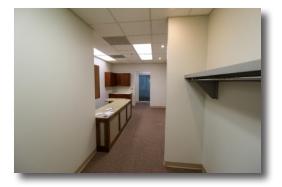

## Suite Description

- 1,257 sf
- Mid-size office featuring a reception room / lobby, two private offices, and a kitchen / storage room.
- Located on the 2nd floor, this office combines privacy with ease of access for any potential clients.