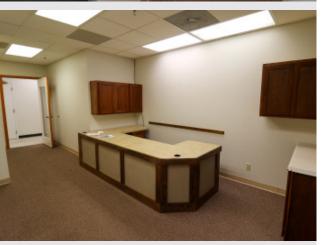

## Suite Description

- 1,257 sf
- Mid-size office featuring a reception room / lobby, two private offices, and a kitchen / storage room.
- Located on the 2nd floor, this office combines privacy with ease of access for any potential clients.