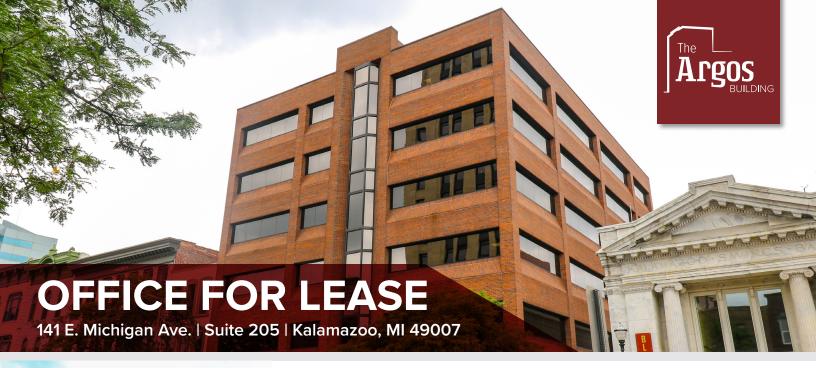

## **Property Details**

Argos East is a beautiful office building offering move-in ready suites of various sizes, configurations, and styles. Located in Downtown Kalamazoo, this building puts your business in the heart of commerce for southwest Michigan.

Argos East offers suites ranging from 805sf offices up to 6,700sf entire-floor options. Suites comprise of different layouts ranging from hard offices to open concepts with great views of Downtown Kalamazoo. A central elevator with a panoramic view brings clients from the ground level to the 6th floor in seconds.