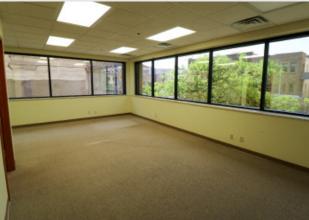

## **Suite Description**

- 1,000sf
- Small office space featuring a reception room / lobby which opens up into a larger space for an office or multiple desks.
- Located on the 2nd floor, directly outside of the elevator, this suite is easy to access for both employees and clients.