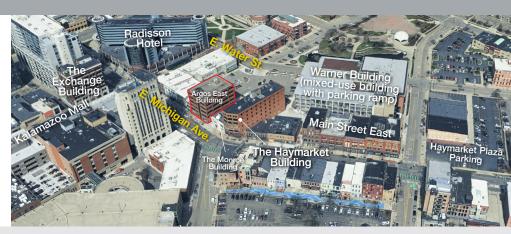

## **Property Details**

Argos East is a beautiful office building offering move-in ready suites of various sizes, configurations, and styles. Located in Downtown Kalamazoo, this building puts your business in the heart of commerce for southwest Michigan.

Argos East offers suites ranging from 805sf offices up to 6,700sf entire-floor options. Suites comprise of different layouts ranging from hard offices to open concepts with great views of Downtown Kalamazoo. A central elevator with a panoramic view brings clients from the ground level to the 6th floor in seconds.

## **Amenities**

- · Dedicated parking
- Accessible on-site management
- Steps away from banking, restaurants, shopping, parks, and more
- Conveniently located in downtown Kalamazoo within the heart of the business and entertainment district