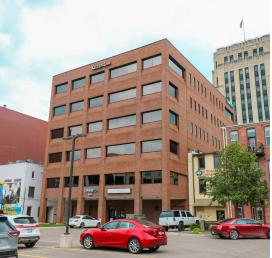

## **Property Details**

Argos East is a beautiful office building offering move-in ready suites of various sizes, configurations, and styles. Located in Downtown Kalamazoo, this building puts your business in the heart of commerce for southwest Michigan.

Argos East offers suites ranging from 805sf offices up to 6,700sf entire-floor options. Suites comprise of different layouts ranging from hard offices to open concepts with great views of Downtown Kalamazoo. A central elevator with a panoramic view brings clients from the ground level to the 6th floor in seconds.