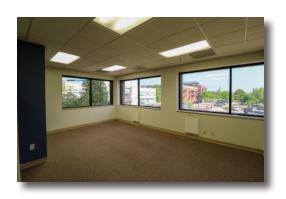

## **Suite Description**

- 1,936sf
- This midsize office space offers more than you'd expect! Three private offices, a reception area, and a small kitchen pack many features into a small space.
- Located on the 2nd floor, this office is easily accessible through The Argos Building's two rapid elevators.