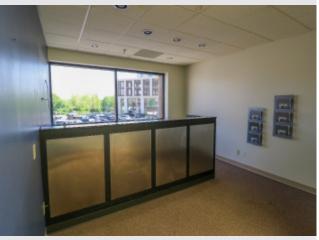

## **Suite Description**

- 1,936sf
- This midsize office space offers more than you'd expect! Three private offices, a reception area, and a small kitchen pack many features into a small space.
- Located on the 2nd floor, this office is easily accessible through The Argos Building's two rapid elevators.