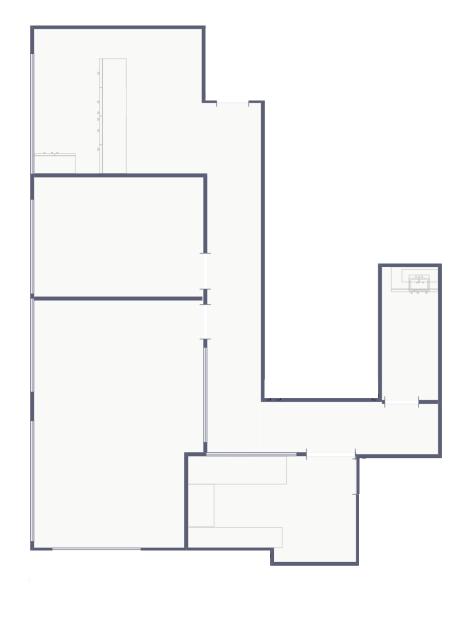

## **Suite Description**

- 1,936sf
- This midsize office space offers more than you'd expect! Three private offices, a reception area, and a small kitchen pack many features into a small space.
- Located on the 2nd floor, this office is easily accessible through The Argos Building's two rapid elevators.