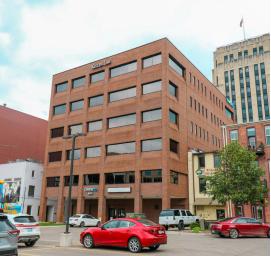

## **Property Details**

Argos East is a beautiful office building offering move-in ready suites of various sizes, configurations, and styles. Located in Downtown Kalamazoo, this building puts your business in the heart of commerce for southwest Michigan.

Argos East offers suites ranging from 805sf offices up to 6,700sf entire-floor options. Suites comprise of different layouts ranging from hard offices to open concepts with great views of Downtown Kalamazoo. A central elevator with a panoramic view brings clients from the ground level to the 6th floor in seconds.