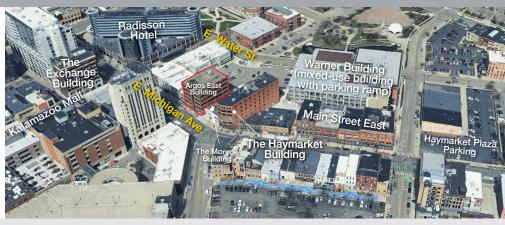

## **Property Details**

Argos East is a beautiful office building offering move-in ready suites of various sizes, configurations, and styles. Located in Downtown Kalamazoo, this building puts your business in the heart of commerce for southwest Michigan.

Argos East offers suites ranging from 805sf offices up to 6,700sf entire-floor options. Suites comprise of different layouts ranging from hard offices to open concepts with great views of Downtown Kalamazoo. A central elevator with a panoramic view brings clients from the ground level to the 6th floor in seconds.