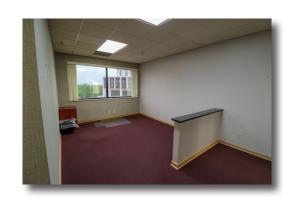

## **Suite Description**

- 1,421sf
- This office space offers multiple private offices as well as a larger room for desks or conferencing.
- Located on the 3rd floor of the Argos
  Building, this suite is easily accessible to
  clients and staff from the elevators on the
  south end of the building.