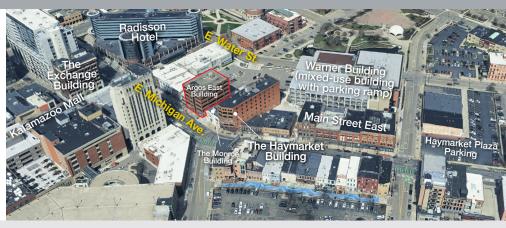

## **Property Details**

Argos East is a beautiful office building offering move-in ready suites of various sizes, configurations, and styles. Located in Downtown Kalamazoo, this building puts your business in the heart of commerce for southwest Michigan.

Argos East offers suites ranging from 805sf offices up to 6,700sf entire-floor options. Suites comprise of different layouts ranging from hard offices to open concepts with great views of Downtown Kalamazoo. A central elevator with a panoramic view brings clients from the ground level to the 6th floor in seconds.

## **Suite Description**

- 1,421sf
- This office space offers multiple private offices as well as a larger room for desks or conferencing.
- Located on the 3rd floor of the Argos
  Building, this suite is easily accessible to
  clients and staff from the elevators on the
  south end of the building.