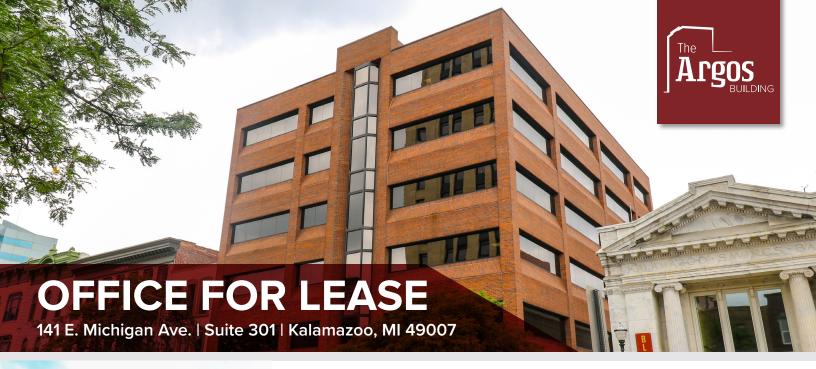

## **Property Details**

Argos East is a beautiful office building offering move-in ready suites of various sizes, configurations, and styles. Located in Downtown Kalamazoo, this building puts your business in the heart of commerce for southwest Michigan.

Argos East offers suites ranging from 805sf offices up to 6,700sf entire-floor options. Suites comprise of different layouts ranging from hard offices to open concepts with great views of Downtown Kalamazoo. A central elevator with a panoramic view brings clients from the ground level to the 6th floor in seconds.