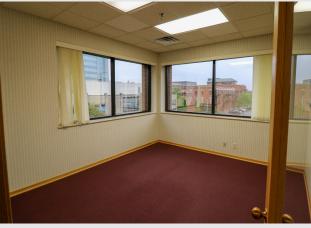

## **Suite Description**

- 1,421sf
- This office space offers multiple private offices as well as a larger room for desks or conferencing.
- Located on the 3rd floor of the Argos
  Building, this suite is easily accessible to
  clients and staff from the elevators on the
  south end of the building.