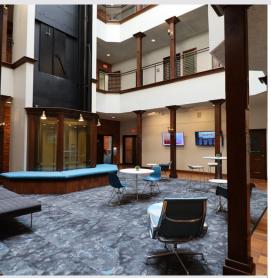

# **Property Details**

Historic multi-client building offering flexible and innovative high-end suites consisting of 450 SF up to 7,500 SF.

The building features turn-of-the-century charm with exposed brick and natural wood, along with an abundance of natural light including a 4-story open atrium ideal for future networking events.

Suites comprise of different layouts ranging from hard offices to open concepts with vaulted ceilings as well as great views of downtown Kalamazoo.