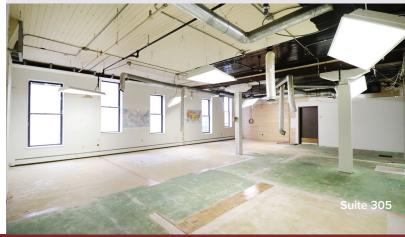

## **Suite Descriptions**

- Available spaces up to 7,500 SF
- Move-in ready open concepts
- Or create your space raw spaces available to suite your business
- Abundance of natural light and high ceilings
- Client responsible for electricity