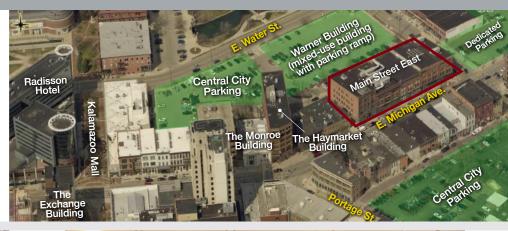

#### **Amenities**

- · Dedicated parking
- Accessible on-site management
- Steps from banking restaurants, shopping, parks, and more
- Conveniently located in downtown Kalamazoo within the heart of the business and entertainment district