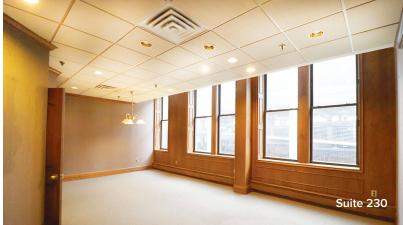

# **Property Details**

Historic multi-client building offering flexible and innovative high-end suites consisting of 450 SF up to 7,500 SF.

The building features turn-of-the-century charm with exposed brick and natural wood, along with an abundance of natural light including a 4-story open atrium ideal for future networking events.

Suites comprise of different layouts ranging from hard offices to open concepts with vaulted ceilings as well as great views of downtown Kalamazoo.

## **Suite Descriptions**

- Available spaces up to 7,500 SF
- Move-in ready open concepts
- Or create your space raw spaces available to suite your business
- Abundance of natural light and high ceilings
- Client responsible for electricity