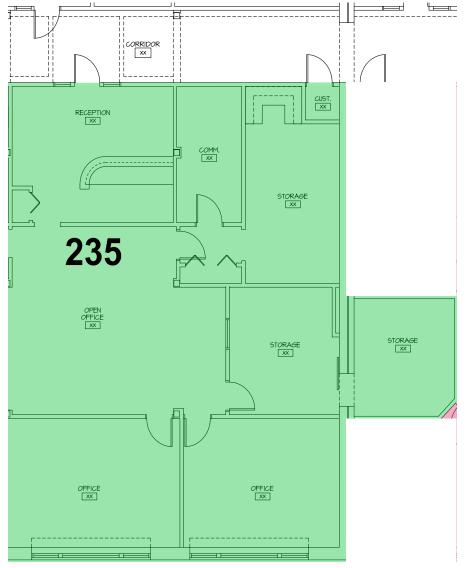

### Main Street East | Suite 235

#### Suite Description

- 2,100sf
- Large Open Space
- Tall Windows
- Multiple Private Offices
- Storage / Utility Room
- Reception Room