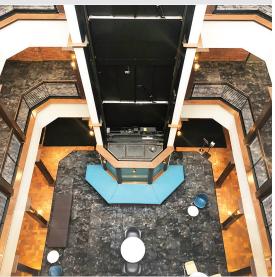

## **Property Details**

Historic multi-client building offering flexible and innovative high-end suites consisting of 500 SF up to 8,000 SF.

The building features turn-of-the-century charm with exposed brick and natural wood, along with an abundance of natural light including a 4-story open atrium ideal for future networking events.