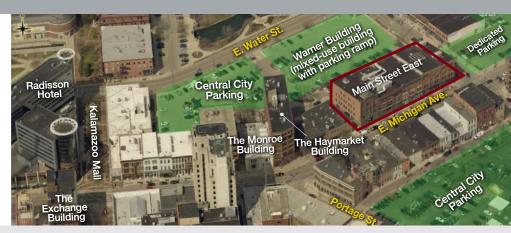

# **OFFICE FOR LEASE**

229-259 E. Michigan Ave. | Suite 235 | Kalamazoo, MI 49007

#### Amenities

- Dedicated parking
- Accessible on-site management
- Steps away from banking, restaurants, shopping, parks, and more
- Conveniently located in downtown Kalamazoo within the heart of the business and entertainment district