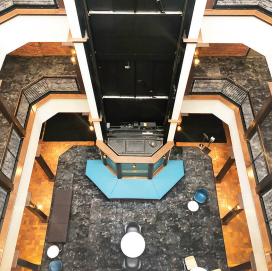

# **Property Details**

Historic multi-client building offering flexible and innovative high-end suites consisting of 500 SF up to 8,000 SF.

The building features turn-of-the-century charm with exposed brick and natural wood, along with an abundance of natural light including a 4-story open atrium ideal for future networking events.