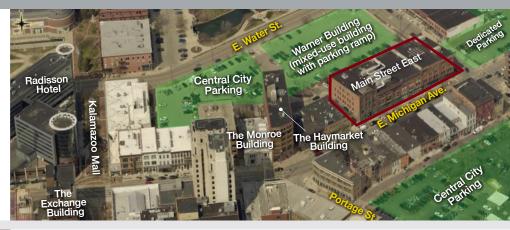

## Amenities

- Dedicated parking
- Accessible on-site management
- Steps away from banking, restaurants, shopping, parks, and more
- Conveniently located in downtown Kalamazoo within the heart of the business and entertainment district