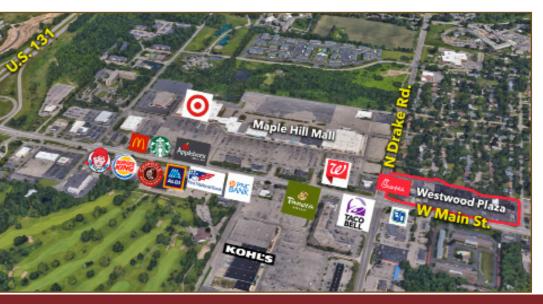

## **Property Details**

Located at the northeast corner of Kalamazoo's busiest commercial intersection (West Main St. and Drake Rd.), Westwood Plaza is a 100,000 SF center offering an excellent location and demographics.

### **Major Tenants**

Natural Health Center

ESTWO

WOLD HIBACHUS

- Cold Stone Creamery
- Kyoto Hibachi
- Main Street Pub
- Chick-fil-A
- Penn Station
- Biggby Coffee
- X-Golf