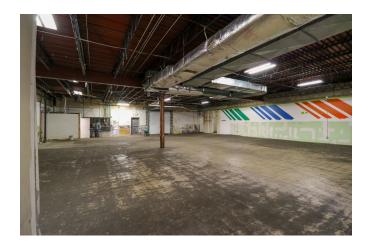

## **Lease Space Features**

This fantastic 6,225sf space features a combination of retail and warehouse space. Complete with a front showroom, a large storage room, a bathroom, and an office, this space could be perfect for your business!