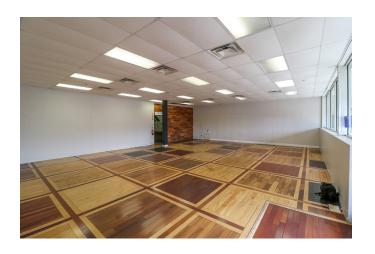

## **Lease Space Features**

This fantastic 6,225sf space features a combination of retail and warehouse space. Complete with a front showroom, a large storage room, a bathroom, and an office, this space could be perfect for your business!