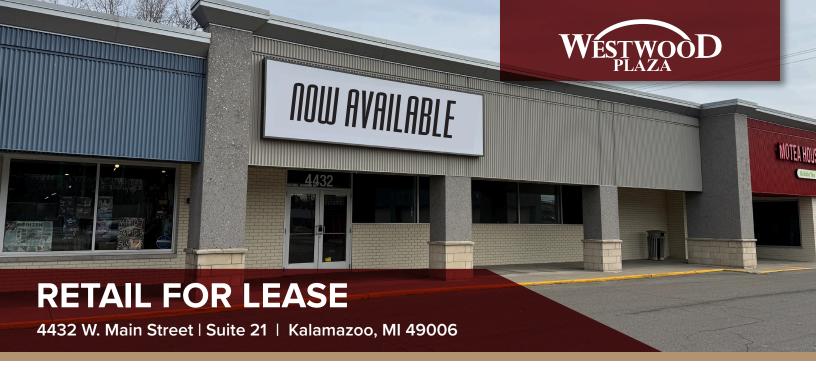

## **Property Details**

Located at the northeast corner of Kalamazoo's busiest commercial intersection (West Main St. and Drake Rd.), Westwood Plaza is a 100,000 SF center offering an excellent location and demographics.

## **Lease Space Features**

This fantastic 6,225sf space features a combination of retail and warehouse space. Complete with a front showroom, a large storage room, a bathroom, and an office, this space could be perfect for your business!