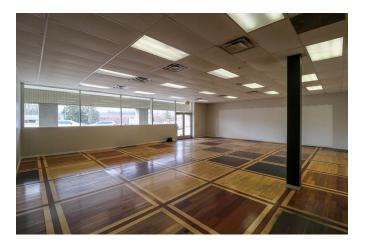

## **Lease Space Features**

This fantastic 6,225sf space features a combination of retail and warehouse space. Complete with a front showroom, a large storage room, a bathroom, and an office, this space could be perfect for your business!