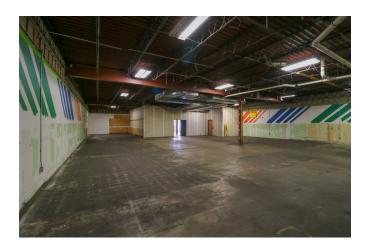

## **Lease Space Features**

This fantastic 6,225sf space features a combination of retail and warehouse space. Complete with a front showroom, a large storage room, a bathroom, and an office, this space could be perfect for your business!