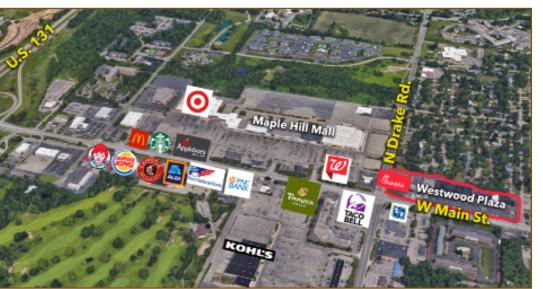

## **Property Details**

Located at the northeast corner of Kalamazoo's busiest commercial intersection (West Main St. and Drake Rd.), Westwood Plaza is a 100,000 SF center offering an excellent location and demographics.

### **Major Tenants**

- Natural Health Center
- Cold Stone Creamery
- Kyoto Hibachi
- Main Street Pub
- · Chick-fil-A
- Penn Station
- · Biggby Coffee
- X-Golf