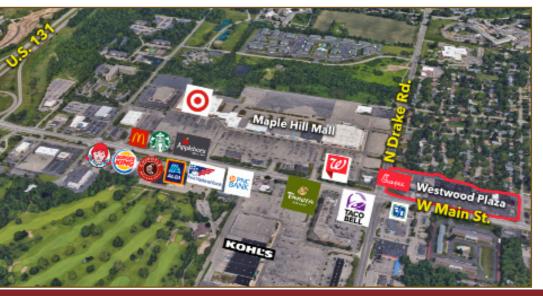

## **Property Details**

Located at the northeast corner of Kalamazoo's busiest commercial intersection (West Main St. and Drake Rd.), Westwood Plaza is a 100,000 SF center offering an excellent location and demographics.

#### **Quick Facts**

•Traffic Count ADT: 40,000