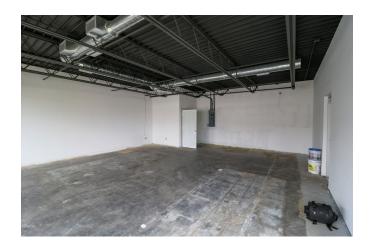

## **Lease Space Features**

This 755sf space offers a unique and small-size retail opportunity. The space features windows on two sides, a bathroom, and a large front facade for signage.