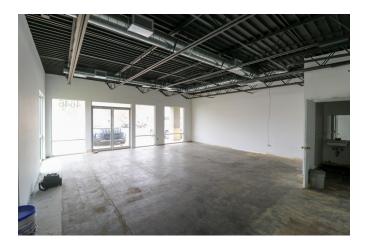

## **Lease Space Features**

This 755sf space offers a unique and small-size retail opportunity. The space features windows on two sides, a bathroom, and a large front facade for signage.