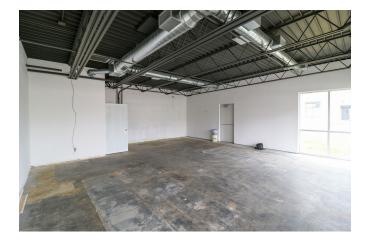

## **Lease Space Features**

This 755sf space offers a unique and small-size retail opportunity. The space features windows on two sides, a bathroom, and a large front facade for signage.