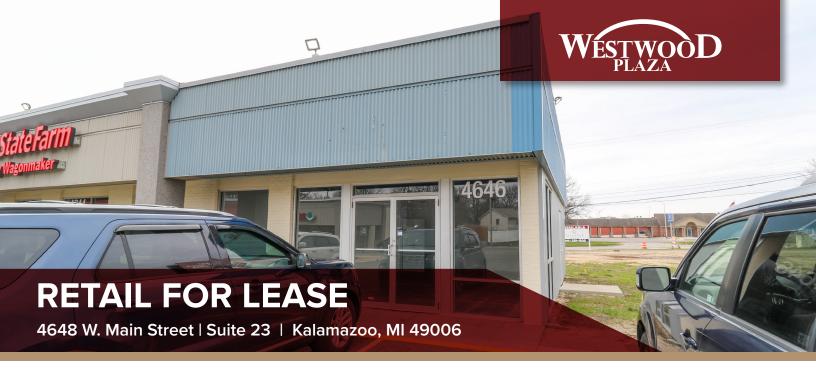

## **Property Details**

Located at the northeast corner of Kalamazoo's busiest commercial intersection (West Main St. and Drake Rd.), Westwood Plaza is a 100,000 SF center offering an excellent location and demographics.

## **Lease Space Features**

This 755sf space offers a unique and small-size retail opportunity. The space features windows on two sides, a bathroom, and a large front facade for signage.